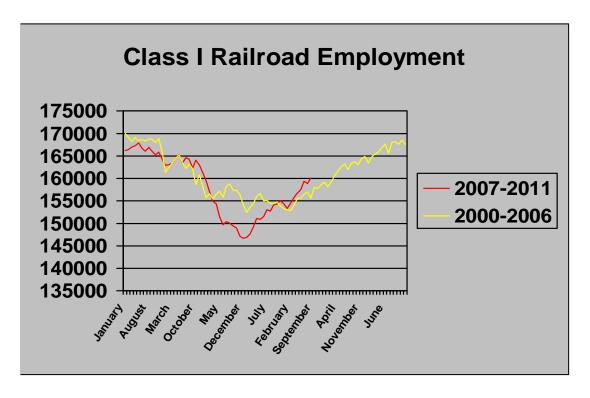

## PART 1. Number of Employees

|                                              | Number of |             |        |  |
|----------------------------------------------|-----------|-------------|--------|--|
|                                              | Employees | % of Change |        |  |
|                                              | Mid-Month | From        |        |  |
|                                              | August    | August      | July   |  |
|                                              | 2011      | 2010        | 2011   |  |
| Total - All employees                        | 160,107   | 4.85%       | 0.75%  |  |
| Executives, officials, and staff assistants  | 9,365     | 3.87%       | 0.40%  |  |
| Professional and administrative              | 13,887    | 0.10%       | -0.04% |  |
| Maintenance of way and structures            | 36,590    | 5.08%       | 0.62%  |  |
| Maintenance of equipment and stores          | 29,223    | 4.20%       | 0.50%  |  |
| Transportation (other than train and engine) | 6,700     | 1.68%       | 0.07%  |  |
| Transportation (train and engine)            | 64,342    | 6.59%       | 1.24%  |  |

## PART 2. Indexes of employment

Index, same month 1967 = 100

Index, year 1967 = 100\*

|           | 2011 | 2010 | 2009 |           | 2011 | 2010 | 2009 |
|-----------|------|------|------|-----------|------|------|------|
| January   | 24.9 | 23.9 | 25.9 | January   | 25.2 | 26.2 | 26.7 |
| February  | 25.3 | 24.2 | 25.7 | February  | 25.4 | 25.8 | 26.8 |
| March     | 25.6 | 24.5 | 25.5 | March     | 25.6 | 25.4 | 26.8 |
| April     | 25.7 | 24.7 | 25.2 | April     | 25.7 | 25.3 | 27.0 |
| May       | 25.7 | 24.6 | 24.7 | May       | 25.8 | 24.9 | 27.1 |
| June      | 25.5 | 24.3 | 24.0 | June      | 26.1 | 24.6 | 26.8 |
| July      | 25.5 | 24.6 | 24.1 | July      | 26.1 | 24.7 | 27.0 |
| August    | 25.8 | 24.7 | 24.2 | August    | 26.3 | 24.6 | 27.0 |
| September | 0.0  | 25.4 | 24.6 | September | 0.0  | 24.5 | 26.6 |
| October   | 0.0  | 25.8 | 25.0 | October   | 0.0  | 24.5 | 26.9 |
| November  | 0.0  | 26.1 | 24.8 | November  | 0.0  | 24.1 | 26.7 |
| December  | 0.0  | 26.2 | 24.9 | December  | 0.0  | 24.1 | 26.4 |