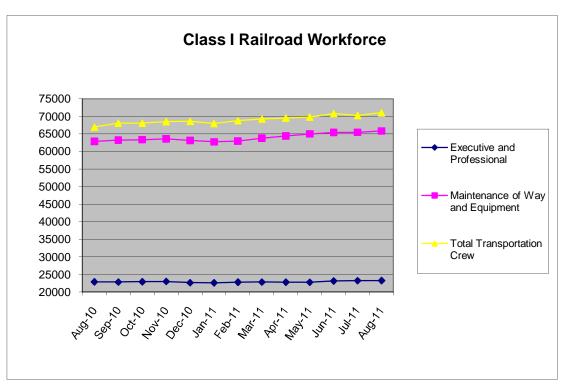

## PART 1. Number of Employees

|                                              | Number of |             |        |  |
|----------------------------------------------|-----------|-------------|--------|--|
|                                              | Employees | % of Change |        |  |
|                                              | Mid-Month | From        |        |  |
|                                              | August    | August      | July   |  |
|                                              | 2011      | 2010        | 2011   |  |
| Total - All employees                        | 160,107   | 4.85%       | 0.75%  |  |
| Executives, officials, and staff assistants  | 9,365     | 3.87%       | 0.40%  |  |
| Professional and administrative              | 13,887    | 0.10%       | -0.04% |  |
| Maintenance of way and structures            | 36,590    | 5.08%       | 0.62%  |  |
| Maintenance of equipment and stores          | 29,223    | 4.20%       | 0.50%  |  |
| Transportation (other than train and engine) | 6,700     | 1.68%       | 0.07%  |  |
| Transportation (train and engine)            | 64,342    | 6.59%       | 1.24%  |  |

<sup>\*</sup> Average of 12 months, 1967 = 100

Source: Monthly Report of Number of Employees submitted by Class I Railroads.

These reports have not been verified by the Surface Transportation Board.

| CARRIER<br>August 2011                            |                                                  | L100                                | L 200                 | L 300                   | L 400                 | L500                  | L600                      | TOTAL                     |
|---------------------------------------------------|--------------------------------------------------|-------------------------------------|-----------------------|-------------------------|-----------------------|-----------------------|---------------------------|---------------------------|
| BNSF<br>CSX<br>CN/GT Corp<br>(Includes all<br>KCS | 130500<br>121500<br>114900<br>CN US Op<br>134500 | 1,698<br>1,237<br>377<br>perations) | 3,785<br>2,967<br>532 | 9,016<br>6,653<br>1,906 | 7,285<br>4,935<br>832 | 1,631<br>1,667<br>355 | 16,403<br>10,917<br>2,154 | 39,818<br>28,376<br>6,156 |
| NS                                                | 117100                                           | 1,826                               | 2,828                 | 6,197                   | 5,952                 | 1,421                 | 11,924                    | 30,148                    |
| SOO                                               | 137700                                           | 316                                 | 348                   | 1,197                   | 545                   | 207                   | 1,428                     | 4,041                     |
| UP                                                | 139400                                           | 3,635                               | 3,056                 | 11,150                  | 9,316                 | 1,343                 | 20,206                    | 48,706                    |
| TOTAL                                             |                                                  | 9,365                               | 13,887                | 36,590                  | 29,223                | 6,700                 | 64,342                    | 160,107                   |
| NRPC                                              | 103000                                           | 1,483                               | 4,857                 | 2,982                   | 4,943                 | 2,836                 | 3,441                     | 20,542                    |
|                                                   |                                                  |                                     |                       |                         |                       |                       |                           |                           |
|                                                   |                                                  | August                              | August                | July                    |                       | % C                   | hange                     |                           |
|                                                   |                                                  | 2011                                | 2010                  | 2011                    |                       | Year                  | Month                     |                           |
| L 100                                             |                                                  | 9,365                               | 9,016                 | 9,328                   |                       | 3.87%                 | 0.40%                     |                           |
| L 200                                             |                                                  | 13,887                              | 13,873                | 13,893                  |                       | 0.10%                 | -0.04%                    |                           |
| L 300                                             |                                                  | 36,590                              | 34,821                | 36,366                  |                       | 5.08%                 | 0.62%                     |                           |
| L 400                                             |                                                  | 29,223                              | 28,045                | 29,078                  |                       | 4.20%                 | 0.50%                     |                           |
| L500                                              |                                                  | 6,700                               | 6,589                 | 6,695                   |                       | 1.68%                 |                           |                           |
| L600                                              |                                                  | 64,342                              | 60,364                | 63,556                  |                       | 6.59%                 | 1.24%                     |                           |
| TOTAL                                             |                                                  | 160,107                             | 152,708               | 158,916                 |                       | 4.85%                 | 0.75%                     |                           |
|                                                   |                                                  |                                     |                       |                         |                       | Ratio                 | Ratio                     |                           |
|                                                   |                                                  | 1967                                |                       | 2011                    |                       | Corresp.              | Average                   |                           |
|                                                   |                                                  | Months                              |                       | Months                  |                       | Months                | Month                     |                           |
| January                                           |                                                  | 614,766                             |                       | 153,304                 |                       | 24.9                  | 25.2                      |                           |
| February                                          |                                                  | 610,335                             |                       | 154,502                 |                       | 25.3                  | 25.4                      |                           |
| March                                             |                                                  | 608,751                             |                       | 155,842                 |                       | 25.6                  | 25.6                      |                           |
| April                                             |                                                  | 611,136                             |                       | 156,777                 |                       | 25.7                  | 25.7                      |                           |
| May                                               |                                                  | 613,824                             |                       | 157,522                 |                       | 25.7                  | 25.8                      |                           |
| June                                              |                                                  | 624,153                             |                       | 159,340                 |                       | 25.5                  | 26.1                      |                           |
| July                                              |                                                  | 623,096                             |                       | 158,916                 |                       | 25.5                  | 26.1                      |                           |
| August                                            |                                                  | 619,419                             |                       | 160,107                 |                       | 25.8                  | 26.3                      |                           |
| September                                         |                                                  | 606,714                             |                       | 0                       |                       | 0.0                   | 0.0                       |                           |
| October                                           |                                                  | 597,271                             |                       | 0                       |                       | 0.0                   | 0.0                       |                           |
| November                                          |                                                  | 593,568                             |                       | 0                       |                       | 0.0                   | 0.0                       |                           |
| December                                          |                                                  | 590,100                             |                       | 0                       |                       | 0.0                   | 0.0                       |                           |